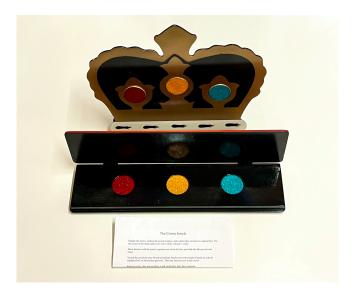

# The Crown Jewels \*\*USED\*\*

Complete with original instructions, you make the crown jewels vanish and they magically reappear on the crown.