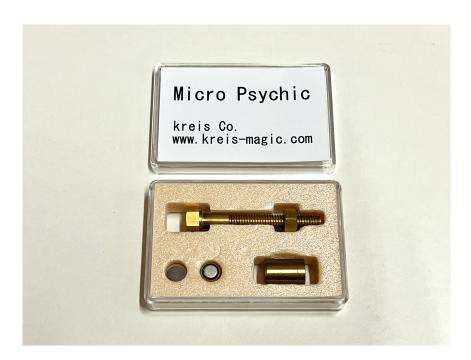

#### <u>Item Number 6</u>

Micro Psychic by Kreis Corp Magic (Original Version)
\*\*EXCELLENT CONDITION\*\*

This item was purchased at the Blackpool Magic Convention and originally retailed for around £120. The product is now discontinued. It's a simple yet astonishing effect where you can unscrew a nut from a bolt just by holding the end of the bolt. Best of all, everything is fully examinable both before and after the performance.