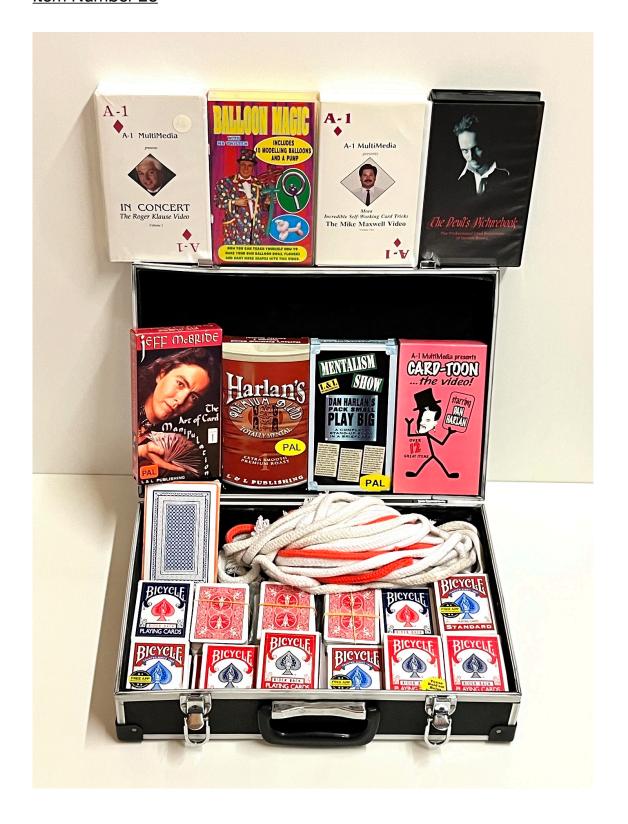

#### Item Number 27

Morlas Car (No Instructions) \*\*EXCELLENT CONDITION\*\*

3 x Packs of Used RED Ultimate Marked Decks by Magic Dream \*\*USED BUT IN A GOOD CONDITION\*\*

A Black Metal Case with Used Pack of Cards & 15 Pieces of Rope \*\*USED\*\*

8 x VHS Magic Cassette Tapes \*\*USED\*\*

Vapr By Will Tsai & SansMinds (Includes Remote Feature) \*\*USED\*\*

This discontinued item originally retailed for £145 and comes complete with its original instructions. While it has never been used in a performance, it has been tested. Please note that part of the gimmick has become slightly sticky, which is why I'm listing this prop as 'used.'