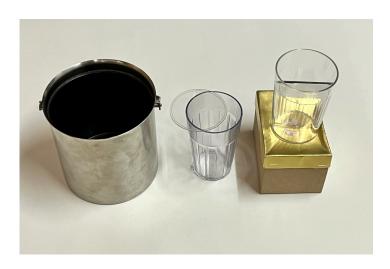

# Miser's Dream Coin Bucket \*\*EXCELLENT CONDITION\*\*

# **Hydrostatic Glass**

\*\*EXCELLENT CONDITION\*\*

#### **Mirror Glass**

(Bought from Davenports Magic for £14)
\*\*EXCELLENT CONDITION\*\*