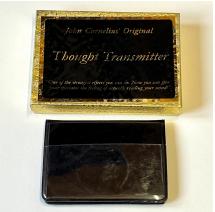

#### Item Number 23 - Mentalism Bundle

**Job Lot of 58 x Asda Forks which are ideal to use for Liquid Metal** \*\*BRAND NEW\*\*

**Thought Transmitter by John Cornelius (Original Version)**\*\*USED\*\*

**Entertaining ESP by Patrick Page and Ken DeCourcy**\*\*EXCELLENT CONDITION\*\*