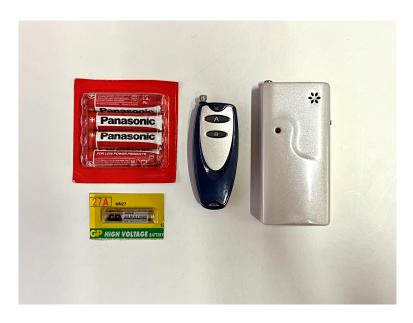

# Item Number 12

Remote Control Cuing Device
\*\*EXCELLENT CONDITION\*\*

Cobra Sharpie 2.0 by Mozique \*\*USED\*\*

Detect neodymium magnets electronically from a range of 1 to 6 inches. The discreet vibration unit allows you to precisely locate the magnet with ease. Very easy to use, this device is ideal for effects such as smash-and-stab routines involving a magnetic spike.

A brand-new battery and ink have recently been replaced in February 2025, and the unit is in perfect working condition.