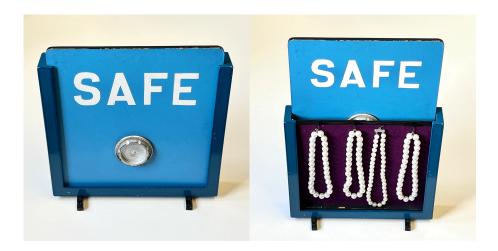

Jewel Thief (Unknown Creator)
\*\*USED\*\*

This First-Class children's magic item is being auctioned without instructions, but the effect is very simple and easy to perform. Jewels are stolen from the safe, vanish from a change bag, and then magically reappear back inside the safe.