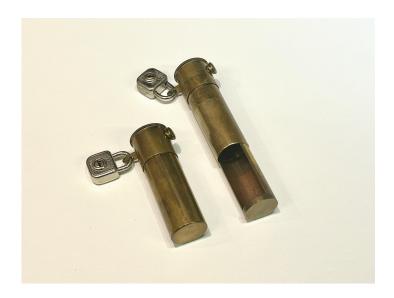

# Penn & Teller Marked Deck \*\*EXCELLENT CONDITION\*\*

Original Brass Bill Tube + One Un-gimmicked Identical Tube \*\*EXCELLENT CONDITION\*\*

A rare collector's item, expertly crafted from brass and in an excellent condition.