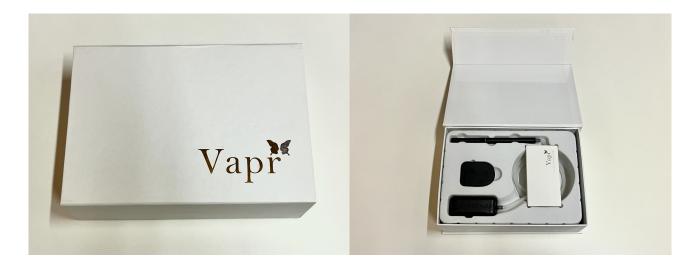

8 x VHS Magic Cassette Tapes \*\*USED\*\*

Vapr By Will Tsai & SansMinds (Includes Remote Feature) \*\*USED\*\*

This discontinued item originally retailed for £145 and comes complete with its original instructions. While it has never been used in a performance, it has been tested. Please note that part of the gimmick has become slightly sticky, which is why I'm listing this prop as 'used.'

Vapr represents the future of producing safe, mystical smoke from your bare hands. This precision-engineered device has set a new standard for magicians looking to elevate their performances with dramatic clouds of smoke. With its remote feature, you can now create smoke from up to 50 feet away!