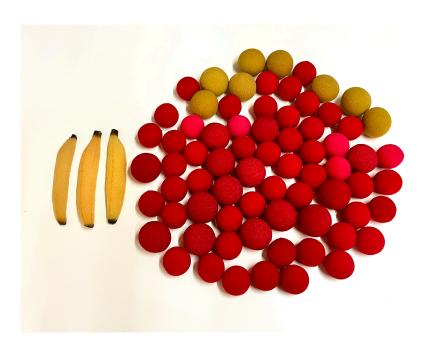

## <u>Item Number 4</u>

An assortment of 72 x Sponge Balls and 3 x Sponge Bananas \*\*USED\*\*

The Last Card by Harry Stanley (with original instructions) \*\*USED\*\*