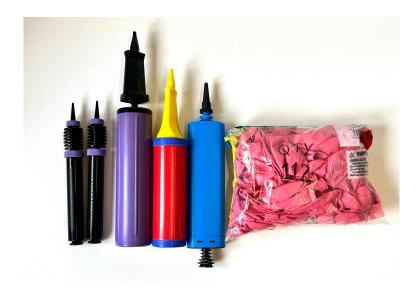

## <u>Item Number 3</u>

A variety of Balloon Pumps and 112 x 11 inch Round (Rose) Balloons \*\*PUMPS ARE USED - BALLOONS ARE NEW\*\*