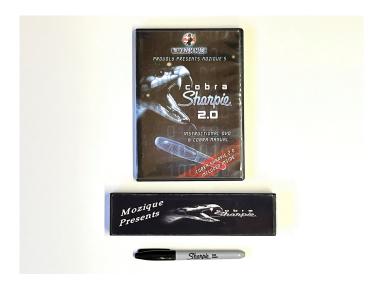

# Item Number 12

Remote Control Cuing Device
\*\*EXCELLENT CONDITION\*\*

Cobra Sharpie 2.0 by Mozique \*\*USED\*\*

Detect neodymium magnets electronically from a range of 1 to 6 inches. The discreet vibration unit allows you to precisely locate the magnet with ease. Very easy to use, this device is ideal for effects such as smash-and-stab routines involving a magnetic spike.