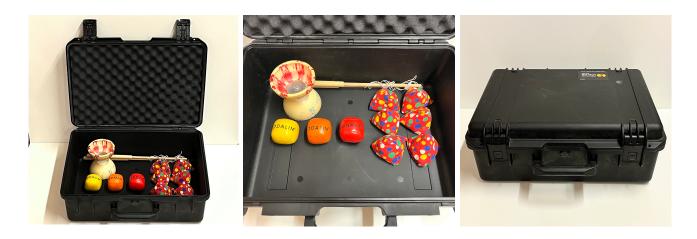

# A Very Strong and Sturdy Plastic Travel Case (54cm x 41cm x 22cm) \*\*EXCELLENT CONDITION\*\*