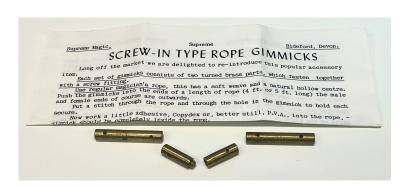

### Item Number 25

Screw-In Type Rope Gimmicks by Supreme Magic \*\*EXCELLENT CONDITION\*\*

Complete with original instructions.

**Pass the Parcel (Includes Remote Control)**\*\*USED\*\*

The batteries have been replaced with new in both the Pass the Parcel toy and the remote control. After testing, the remote control still successfully opens the lid, but the music no longer plays.