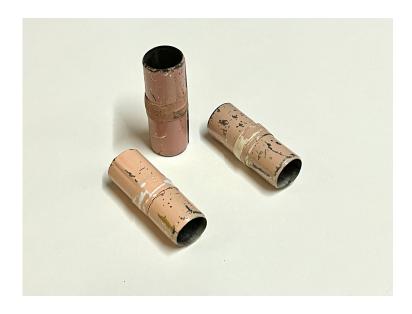

# Item Number 10

3 x Stainless Steel Flesh Coloured Dye Tubes  $^{\star\star} \text{USED}^{\star\star}$ 