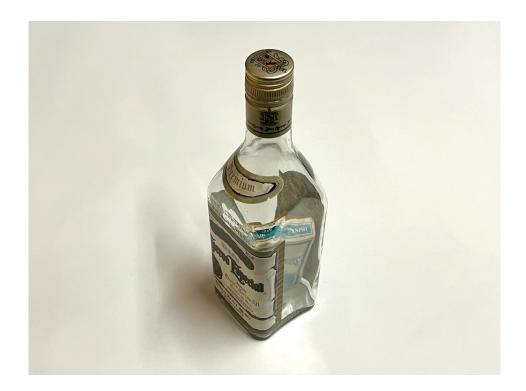

# <u>Item Number 9</u>

A Collector's Museum Piece - Pack of Cards Inside A Glass Bottle \*\*USED\*\*