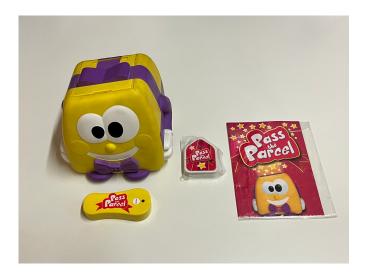

### Item Number 25

Screw-In Type Rope Gimmicks by Supreme Magic \*\*EXCELLENT CONDITION\*\*

Complete with original instructions.

**Pass the Parcel (Includes Remote Control)**\*\*USED\*\*

The batteries have been replaced with new in both the Pass the Parcel toy and the remote control. After testing, the remote control still successfully opens the lid, but the music no longer plays.