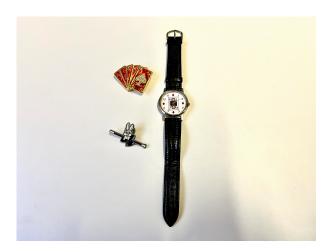

## <u>Item Number 19 - Magic Jewellery Bundle</u>

Wristwatch with a black leather strap with the Jack of Diamonds pictured in the middle. Requires a new battery.

\*\*EXCELLENT CONDITION\*\*

Rabbit Coming Out of a Hat Pin Badge \*\*BRAND NEW\*\*

A Royal Flush Pin Badge
\*\*BRAND NEW\*\*