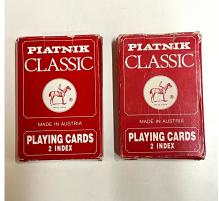

- 3-Way Deck in Piatnik Cards (10H, KC, 8D with a 5S on the front of the deck) \*\*EXCELLENT CONDITION\*\*
- 1-Way Deck in Piatnik Cards (Cards are 4D with a QC on the front of the deck)
  \*\*EXCELLENT CONDITION\*\*