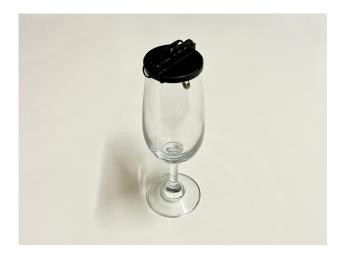

#### **Item Number 8**

**Appearing Glass of Wine - Unknown Creator**\*\*BRAND NEW\*\*

With this clever gimmick, you can magically produce a full glass of real wine from the inside of your jacket. The design ensures the glass remains completely sealed until the moment it appears. While instructions weren't originally included, I'd be more than happy to teach you how to use it.