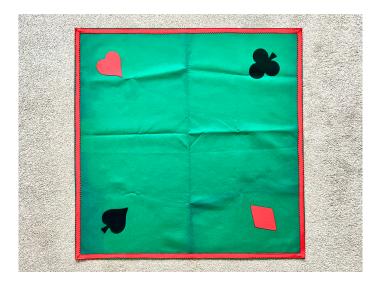

#### Item Number 14

**Handcrafted Felt Tabletop Cover Featuring All Four Playing Card Suits**\*\*BRAND NEW\*\*

This soft felt tabletop cover measures 68cm x 68cm.

**Boris Wild's Marked Deck VHS & Marking Material Set**\*\*USED\*\*