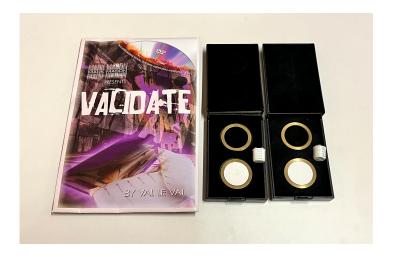

# Validate by Val Le Val \*\*BRAND NEW\*\*

## 2 x Colour Changing Poker Chips

(Both items were bought from Davenports Magic for £18 per set) \*\*USED\*\*