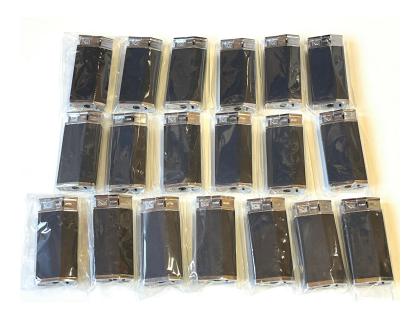

#### Item Number 18

# Job Lot of 19 x Electric Shock Lighters \*\*BRAND NEW\*\*

These lighters have an on off control switch for the electric shock feature but all of them still work as a normal lighter. Manufactured in Thailand.