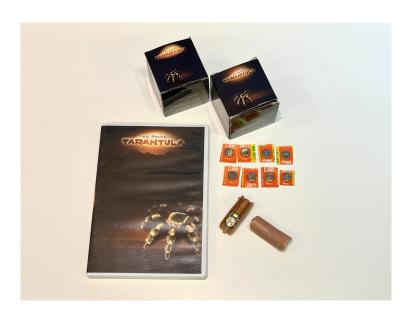

# 2 x Tarantula Gimmicks by Yigal Mesika \*\*EXCELLENT CONDITION\*\*

This auction lot includes two fully tested and working Tarantula Gimmicks. Each box contains four brand-new batteries. Comes complete with the original instructional DVD and also a paper copy too.