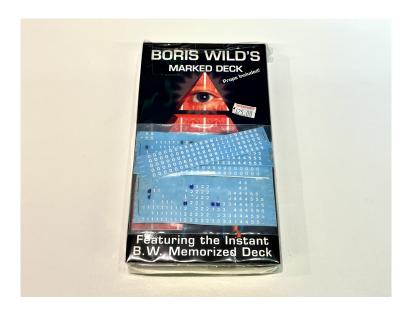

#### Item Number 14

**Handcrafted Felt Tabletop Cover Featuring All Four Playing Card Suits**\*\*BRAND NEW\*\*

This soft felt tabletop cover measures 68cm x 68cm.

**Boris Wild's Marked Deck VHS & Marking Material Set**\*\*USED\*\*

There is more than enough unused number transfers left for marking one deck of cards on both the top and bottom of each playing card.