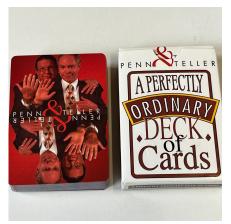

# Penn & Teller Marked Deck \*\*EXCELLENT CONDITION\*\*

Original Brass Bill Tube + One Un-gimmicked Identical Tube \*\*EXCELLENT CONDITION\*\*

A rare collector's item, expertly crafted from brass and in an excellent condition.