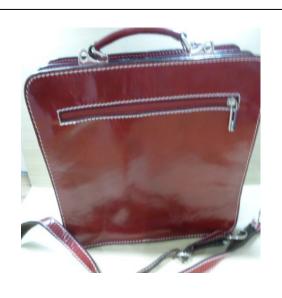

8/5 20 Large Blue Velveteen Drawstring Bags – for props and effects. 250mm x 330mm

8/6 The Great Levante theatre publicity poster. 250mm x 760mm

8/7

Italian Leather Satchel – 340mm x 260mm x 195mm approximately