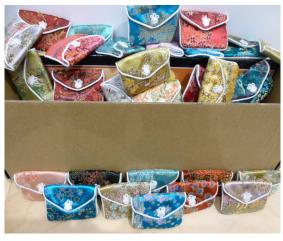

8/5 20 Large Blue Velveteen Drawstring Bags – for props and effects. 250mm x 330mm

8/6 The Great Levante theatre publicity poster. 250mm x 760mm

8/7

Italian Leather Satchel – 340mm x 260mm x 195mm approximately