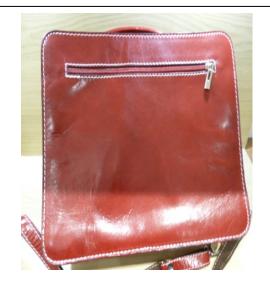

8/5 20 Large Blue Velveteen Drawstring Bags – for props and effects. 250mm x 330mm

8/6 The Great Levante theatre publicity poster. 250mm x 760mm

8/7

Italian Leather Satchel – 340mm x 260mm x 195mm approximately