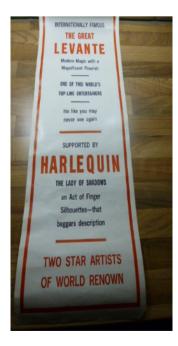

8/5 20 Large Blue Velveteen Drawstring Bags – for props and effects. 250mm x 330mm

8/6 The Great Levante theatre publicity poster. 250mm x 760mm

8/7

Italian Leather Satchel – 340mm x 260mm x 195mm approximately