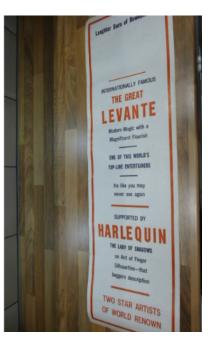

8/5 20 Large Blue Velveteen Drawstring Bags – for props and effects. 250mm x 330mm

8/6 The Great Levante theatre publicity poster. 250mm x 760mm

8/7

Italian Leather Satchel – 340mm x 260mm x 195mm approximately