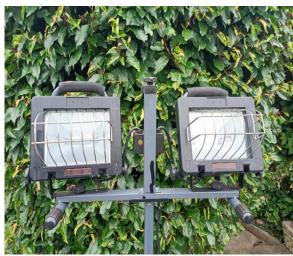

## 8/2 Demon? Blue Bag/Pink Hanky – Pink Bag/Blue Hanky

8/3

Outdoor Spotlights on Tripod

8/4 GazeboShop.co.uk - Commercial Pop-Up Gazebo – Classic 30 Series heavy duty with all sidewalls, anchor bags, storage bags etc. 3m x 2m