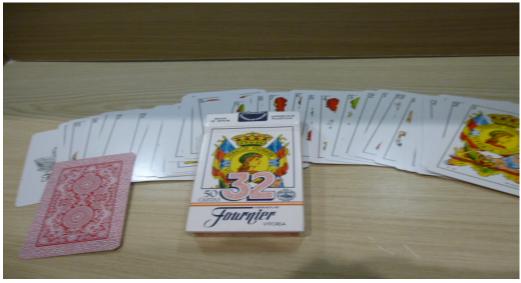

## Lot No. 8

| No  | Item                                                              |
|-----|-------------------------------------------------------------------|
| 8/1 | 6 Decks of Playing/Tarot/Novelty Cards – all in good condition.   |
|     | Sealed Playboy Pack – Mocker Deck – Sealed FISM 2017 Deck – Rois  |
|     | De France Deck (with fortune telling crib cards) – Striptease Act |
|     | Game Deck – Fournier 32 Tarot Deck (50 cards)                     |