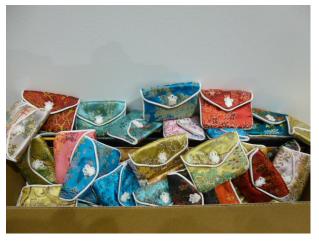

8/5 20 Large Blue Velveteen Drawstring Bags – for props and effects. 250mm x 330mm

8/6 The Great Levante theatre publicity poster. 250mm x 760mm

8/7

Italian Leather Satchel – 340mm x 260mm x 195mm approximately