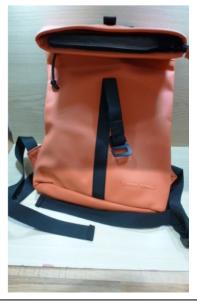

8/8 FISM 2012 – Hanky Panky Magic Sets x 2 – complete

8/9 90 Satin pouches for small items or coins.

8/10 Backpack – Balloon Bag – waterproof – 300mm x 400mm approximately.

8/11 3 Books – Showmen or Charlatans – Magic and Illusion – The True History of Pepper's Ghost (with attached plan inside front cover)