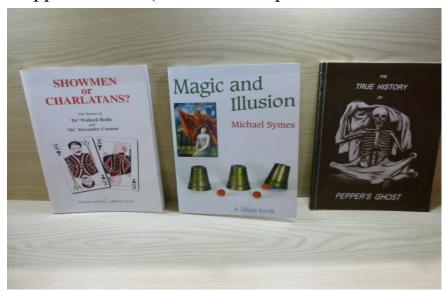

8/8 FISM 2012 – Hanky Panky Magic Sets x 2 – complete

8/9 90 Satin pouches for small items or coins.

8/10 Backpack – Balloon Bag – waterproof – 300mm x 400mm approximately.

8/11 3 Books – Showmen or Charlatans – Magic and Illusion – The True History of Pepper's Ghost (with attached plan inside front cover)