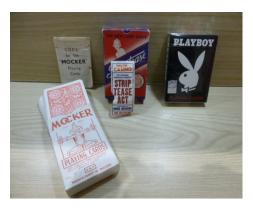

## Lot No. 8

| No  | Item                                                              |
|-----|-------------------------------------------------------------------|
| 8/1 | 6 Decks of Playing/Tarot/Novelty Cards – all in good condition.   |
|     | Sealed Playboy Pack – Mocker Deck – Sealed FISM 2017 Deck – Rois  |
|     | De France Deck (with fortune telling crib cards) – Striptease Act |
|     | Game Deck – Fournier 32 Tarot Deck (50 cards)                     |