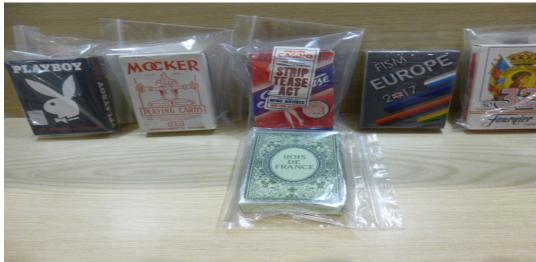

## Lot No. 8

| No  | Item                                                              |
|-----|-------------------------------------------------------------------|
| 8/1 | 6 Decks of Playing/Tarot/Novelty Cards – all in good condition.   |
|     | Sealed Playboy Pack – Mocker Deck – Sealed FISM 2017 Deck – Rois  |
|     | De France Deck (with fortune telling crib cards) – Striptease Act |
|     | Game Deck – Fournier 32 Tarot Deck (50 cards)                     |