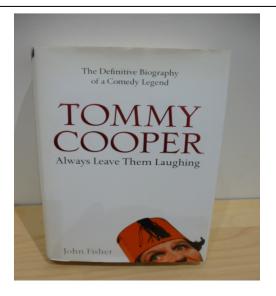

8/15 PVC Pouches – suitable for playing cards etc 200 pouches 84mm x 110mm 200 pouches 120mm x 155mm

8/16 Tommy Cooper – Always Leave Them Laughing by John Fisher 2006

8/17 | 50 PVC Card Wallets – one clear side and one half-concealed side