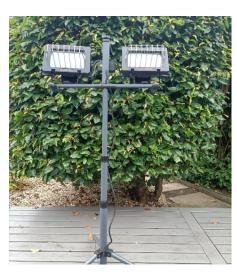

## 8/2 Demon? Blue Bag/Pink Hanky – Pink Bag/Blue Hanky

8/3

Outdoor Spotlights on Tripod

8/4 GazeboShop.co.uk - Commercial Pop-Up Gazebo – Classic 30 Series heavy duty with all sidewalls, anchor bags, storage bags etc. 3m x 2m