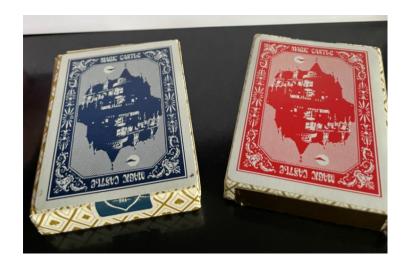

s completely disappeared and the bowls are overflowing with water, which continues to increase as water is poured from one bowl to another.



# 2/8 RAR MAGIC – ZIPPERED TRAVELLING GOLD RING INTO WALLET - WITH INSTRUCTIONS



#### 2/9 ROSINI CARD TRANSPOSITION

A magician and her two assistants take 10 cards out of a drawstring bag and place them on a calling card tray. During the routine, the last three cards are shown to the audience, covered by an assistant and magically appear in the drawstring bag. Includes bag, calling card tray and instructions.



2/10 BANKNOTE PENETRATION – Supreme Magic
Push a pencil through the frame without damaging the banknote inside



# 2/11 LIKE SUTEKINA FROM TENYO FOR AN ESCAPE OF THE PLASTIC PLATE



#### 2/12 PLAYING CARDS FROM MAGIC CASTLE - UNOPENED



### 2/13 CARD BOX IN WOOD - FOR A PREDICTION



#### 2/14 MAGIC POSTER OF BOBO - ON LINEN - 31 x 45 cm



# ORIGINAL MAGIC POSTER FAK HONG INVISIBLE MAN ON LINEN 63 x 43 cm



#### 2/16 MAGIC POSTER DAVID COPPERFIELD 1995 ON LINEN 40 x 60 cm



#### 2/17 | MAGIC POSTER RETAS – ON LINEN – 34 x 100 cm



## 2/18 MAGIC POSTER ROOKLYN – ON LINEN 38 x 100 cm



2/19 FAK HONG'S JAPONESSE REVIEW – ON LINEN 43 x 63 cm



2/20 MAGIC POSTER STEVE QUINN – ON LINEN 27.5 x 43.5 cm



2/21 RARE MAGIC POSTER OF SIEGFRIED AND ROY ON LINEN 45 x 60cm



2/22 MAGIC POSTER OF BORRA – ON LINEN 38 x 58 cm



# 2/23 3 ANIMATED MOTION PICTURE FLIPIX WHAT I AM! - C'MON MONA SMILE!



#### 2/24 | 5 TENYO TRICKS



### 2/25 MAGIC WALLETS - ONE FLYING RING - ONE COIN IN PURSES



# 2/26 MAGIC WALLETS - 3 CHANGE WAL