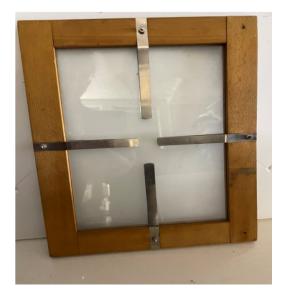

#### 2/6 | PENETRATION FRAME

A frame holds a piece of glass surrounded by 4 brass clips that hold the glass on both sides. A card is placed at the centre of all 4 clips and a glass rod penetrates the card straight through the centre.