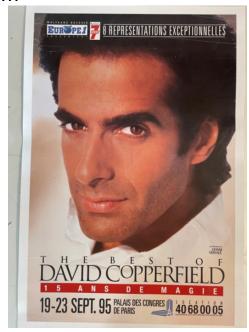

D TRANSPOSITION

A magician and her two assistants take 10 cards out of a drawstring bag and place them on a calling card tray. During the routine, the last three cards are shown to the audience, covered by an assistant and magically appear in the drawstring bag. Includes bag, calling card tray and instructions.



2/10 BANKNOTE PENETRATION – Supreme Magic
Push a pencil through the frame without damaging the banknote inside



# 2/11 LIKE SUTEKINA FROM TENYO FOR AN ESCAPE OF THE PLASTIC PLATE



#### 2/12 PLAYING CARDS FROM MAGIC CASTLE - UNOPENED



### 2/13 CARD BOX IN WOOD - FOR A PREDICTION



#### 2/14 MAGIC POSTER OF BOBO - ON LINEN - 31 x 45 cm



# ORIGINAL MAGIC POSTER FAK HONG INVISIBLE MAN ON LINEN 63 x 43 cm



#### 2/16 MAGIC POSTER DAVID COPPERFIELD 1995 ON LINEN 40 x 60 cm



#### 2/17 | MAGIC POSTER RETAS – ON LINEN – 34 x 100 cm



## 2/18 MAGIC POSTER ROOKLYN – ON LINEN 38 x 100 cm



2/19 FAK HONG'S JAPONESSE REVIEW – ON LINEN 43 x 63 cm



2/20 MAGIC POSTER STEVE QUINN – ON LINEN 27.5 x 43.5 cm



2/21 RARE MAGIC POSTER OF SIEGFRIED AND ROY ON LINEN 45 x 60cm



2/22 MAGIC POSTER OF BORRA – ON LINEN 38 x 58 cm



# 2/23 3 ANIMATED MOTION PICTURE FLIPIX WHAT I AM! - C'MON MONA SMILE!



#### 2/24 | 5 TENYO TRICKS



### 2/25 MAGIC WALLETS - ONE FLYING RING - ONE COIN IN PURSES



# 2/26 MAGIC WALLETS - 3 CHANGE WALLET AND 1 RAR WALLET



# 2/27 CHOP CUP - BLACK LEATHER - WITH 2 BALLS



### 2/28 RARE MAGIC TRICK FOR A DICE PREDICTION



# 2/29 12 MAGIC PINS



# 2/30 WOODEN WRIST STOCKS FOR ESCAPOLOGY