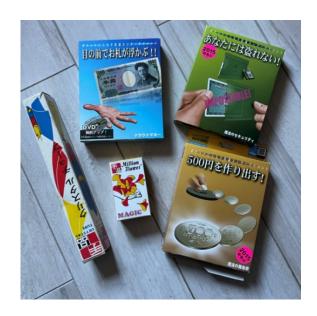

ROM TENYO FOR AN ESCAPE OF THE PLASTIC PLATE



#### 2/12 PLAYING CARDS FROM MAGIC CASTLE - UNOPENED



### 2/13 CARD BOX IN WOOD - FOR A PREDICTION



#### 2/14 MAGIC POSTER OF BOBO - ON LINEN - 31 x 45 cm



# ORIGINAL MAGIC POSTER FAK HONG INVISIBLE MAN ON LINEN 63 x 43 cm



#### 2/16 MAGIC POSTER DAVID COPPERFIELD 1995 ON LINEN 40 x 60 cm



#### 2/17 | MAGIC POSTER RETAS – ON LINEN – 34 x 100 cm



## 2/18 MAGIC POSTER ROOKLYN – ON LINEN 38 x 100 cm



2/19 FAK HONG'S JAPONESSE REVIEW – ON LINEN 43 x 63 cm



2/20 MAGIC POSTER STEVE QUINN – ON LINEN 27.5 x 43.5 cm



2/21 RARE MAGIC POSTER OF SIEGFRIED AND ROY ON LINEN 45 x 60cm



2/22 MAGIC POSTER OF BORRA – ON LINEN 38 x 58 cm



# 2/23 3 ANIMATED MOTION PICTURE FLIPIX WHAT I AM! - C'MON MONA SMILE!



#### 2/24 | 5 TENYO TRICKS



### 2/25 MAGIC WALLETS - ONE FLYING RING - ONE COIN IN PURSES



# 2/26 MAGIC WALLETS - 3 CHANGE WALLET AND 1 RAR WALLET



# 2/27 CHOP CUP - BLACK LEATHER - WITH 2 BALLS



### 2/28 RARE MAGIC TRICK FOR A DICE PREDICTION



# 2/29 12 MAGIC PINS



# 2/30 WOODEN WRIST STOCKS FOR ESCAPOLOGY