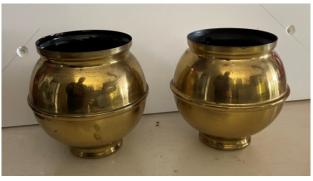

#### 2/7 | RICE BOWLS

Two finely finished brass bowls presented to the public, presented as empty, and then interjected to prove that this is indeed the case. The artist takes one of the empty bowls and fills it with rice, which he flattens with his baguette. The other bowl is turned over and placed on top of the rice bowl. It is important to note that this bowl is really empty when it is turned over.

When separating the bowls, spectators are surprised to see that the amount of rice has doubled because the bowl overflows. The other bowl is again shown and makes backand-forth movements. Once again, he turned over the rice bowl and the artist makes them move back and forth again. Once the rice is removed, it has completely disappeared and the bowls are overflowing with water, which continues to increase as water is poured from one bowl to another.