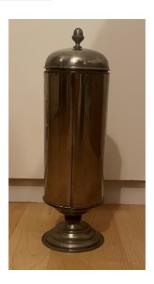

|

#### 2/4 | TEL'S BELL - TERRY HERBERT

It is a beautiful brass hand bell that only you can ring. you'll be the only one who can ring the bell. Endless possibilities for laughter and wonder. A classic comedy prop suitable for both adult and children artists and hailed by many as the greatest magic gag since Breakaway Wand.



#### 2/5 | MAGIC COFFEE VASE

Coffee vase Nickel over brass. Good condition.



#### 2/6 | PENETRATION FRAME

A frame holds a piece of glass surrounded by 4 brass clips that hold the glass on both sides. A card is placed at the centre of all 4 clips and a glass rod penetrates the card straight through the centre.



#### 2/7 | RICE BOWLS

Two finely finished brass bowls presented to the public, presented as empty, and then interjected to prove that this is indeed the case. The artist takes one of the empty bowls and fills it with rice, which he flattens with his baguette. The other bowl is turned over and placed on top of the rice bowl. It is important to note that this bowl is really empty when it is turned over.

When separating the bowls, spectators are surprised to see that the amount of rice has doubled because the bowl overflows. The other bowl is again shown