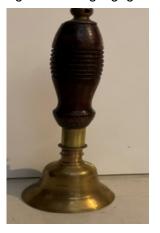

#### 2/4 | TEL'S BELL - TERRY HERBERT

It is a beautiful brass hand bell that only you can ring. you'll be the only one who can ring the bell. Endless possibilities for laughter and wonder. A classic comedy prop suitable for both adult and children artists and hailed by many as the greatest magic gag since Breakaway Wand.